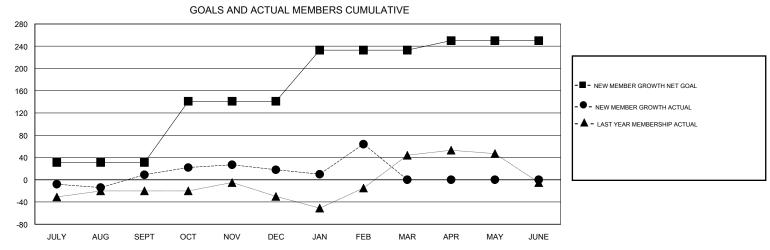

## MONTHLY MEMBERSHIP PROGRESS REPORT

## District 20 K1

Results as of: 2/28/2017







| DROPPED CLUBS: 0  DROPPED MEMBERS |          | 42 CLUBS OF 78 ADDED 1 OR MORE NEW MEMBERS | GENDER DISTRIE  MALE  FEMALE       | 3UTION<br>797 (38.48%)<br>1,274 (61.52%) |     |
|-----------------------------------|----------|--------------------------------------------|------------------------------------|------------------------------------------|-----|
| DECEASED                          | 12       | CLICK HERE FOR CUMULATIVE                  | TOTAL FAMILY UNIT MEMBERS          |                                          | 212 |
| CLUB CANCELLED OTHER              | 0<br>128 | MEMBERSHIP DATA                            | FAMILY MEMBERS PAYING HALF 11 DUES |                                          | 115 |
| TOTAL                             | 140      |