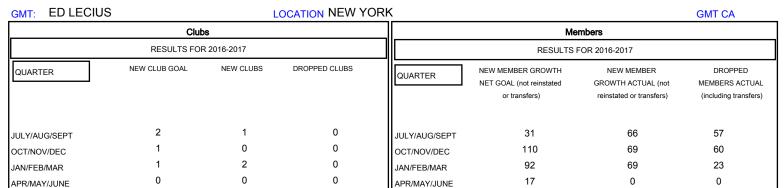

## MONTHLY MEMBERSHIP PROGRESS REPORT

## District 20 K1

Results as of: 2/28/2017







| DROPPED CLUBS: 0  DROPPED MEMBERS |          | 42 CLUBS OF 78 ADDED 1 OR MORE NEW MEMBERS | GENDER DISTRIE  MALE  FEMALE       | 3UTION<br>797 (38.48%)<br>1,274 (61.52%) |     |
|-----------------------------------|----------|--------------------------------------------|------------------------------------|------------------------------------------|-----|
| DECEASED                          | 12       | CLICK HERE FOR CUMULATIVE                  | TOTAL FAMILY UNIT MEMBERS          |                                          | 212 |
| CLUB CANCELLED OTHER              | 0<br>128 | MEMBERSHIP DATA                            | FAMILY MEMBERS PAYING HALF 11 DUES |                                          | 115 |
| TOTAL                             | 140      |