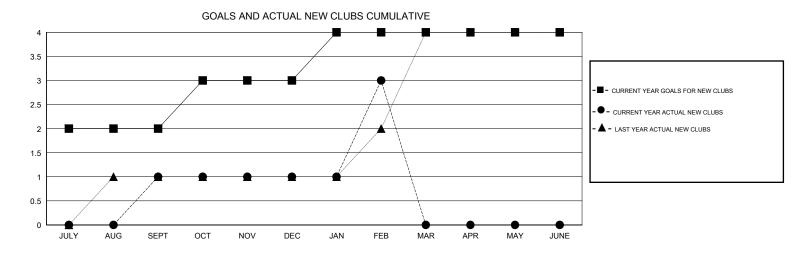

## MONTHLY MEMBERSHIP PROGRESS REPORT

## District 20 K1

Results as of: 2/28/2017







| DROPPED CLUBS: 0  DROPPED MEMBERS |          | 42 CLUBS OF 78 ADDED 1 OR MORE NEW MEMBERS | GENDER DISTRIE  MALE  FEMALE       | 3UTION<br>797 (38.48%)<br>1,274 (61.52%) |     |
|-----------------------------------|----------|--------------------------------------------|------------------------------------|------------------------------------------|-----|
| DECEASED                          | 12       | CLICK HERE FOR CUMULATIVE                  | TOTAL FAMILY UNIT MEMBERS          |                                          | 212 |
| CLUB CANCELLED OTHER              | 0<br>128 | MEMBERSHIP DATA                            | FAMILY MEMBERS PAYING HALF 11 DUES |                                          | 115 |
| TOTAL                             | 140      |